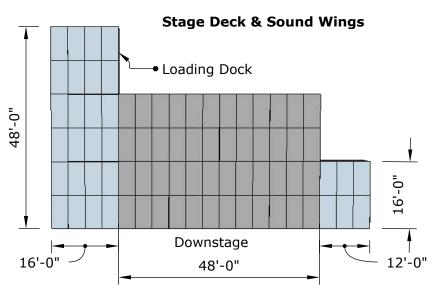

HARDLY trictly BLUEGRASS

**Towers of Gold Stage** 

Stage Deck:
Stage Left Wing:
Stage Right Wing:
Stage Height:
Roof Trim Height:
Camera Platforms

Camera Platform FOH Audio FOH Video 48' wide X 32' deep 12' wide x 16' deep 16' wide x 48' deep 5' ft (approximate) 26' ft from deck 8' wide x 4' deep 12' wide x 16' deep 8' wide x 8' deep

## HARDEStrictlyBLUEGRASS

**Towers of Gold Stage** 

5'-0"

Stage Deck: 48' w
Stage Left Wing: 12' wi
Stage Right Wing: 16' w
Stage Height: 5' ft (
Roof Trim Height: 26' ft
Camera Platforms
FOH Audio 12' w
FOH Video 8' wid

48' wide X 32' deep 12' wide x 16' deep 16' wide x 48' deep 5' ft (approximate) 26' ft from deck 8' wide x 4' deep 12' wide x 16' deep 8' wide x 8' deep