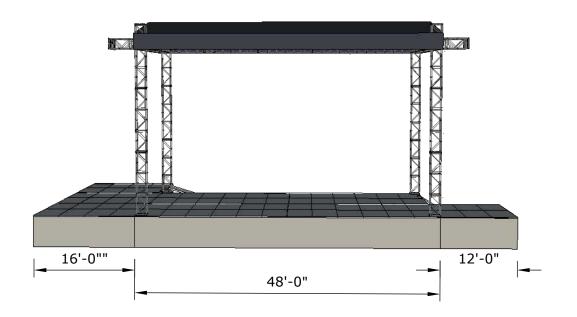

HARDLY trictly BLUEGRASS

**Towers of Gold Stage** 

Stage Deck:
Stage Left Wing:
Stage Right Wing:
Stage Height:
Roof Trim Height:
Camera Platforms

Camera Platform FOH Audio FOH Video 48' wide X 32' deep 12' wide x 16' deep 16' wide x 48' deep 5' ft (approximate) 26' ft from deck 8' wide x 4' deep 12' wide x 16' deep 8' wide x 8' deep

## HARDEStrictlyBLUEGRASS

**Towers of Gold Stage** 

5'-0"

Stage Deck: 48' w
Stage Left Wing: 12' wi
Stage Right Wing: 16' w
Stage Height: 5' ft (
Roof Trim Height: 26' ft
Camera Platforms
FOH Audio 12' w
FOH Video 8' wid

48' wide X 32' deep 12' wide x 16' deep 16' wide x 48' deep 5' ft (approximate) 26' ft from deck 8' wide x 4' deep 12' wide x 16' deep 8' wide x 8' deep