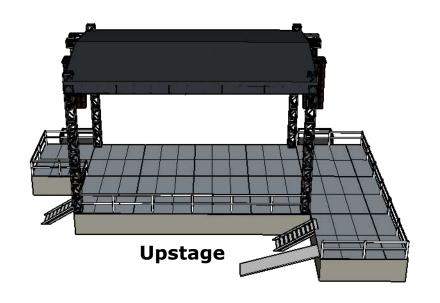

HARDLY trictly BLUEGRASS

**Towers of Gold Stage** 

Stage Deck:
Stage Left Wing:
Stage Right Wing:
Stage Height:
Roof Trim Height:
Camera Platforms

Camera Platform FOH Audio FOH Video 48' wide X 32' deep 12' wide x 16' deep 16' wide x 48' deep 5' ft (approximate) 26' ft from deck 8' wide x 4' deep 12' wide x 16' deep 8' wide x 8' deep

## HARDEStrictlyBLUEGRASS

**Towers of Gold Stage** 

5'-0"

Stage Deck: 48' w
Stage Left Wing: 12' wi
Stage Right Wing: 16' w
Stage Height: 5' ft (
Roof Trim Height: 26' ft
Camera Platforms
FOH Audio 12' w
FOH Video 8' wid

48' wide X 32' deep 12' wide x 16' deep 16' wide x 48' deep 5' ft (approximate) 26' ft from deck 8' wide x 4' deep 12' wide x 16' deep 8' wide x 8' deep