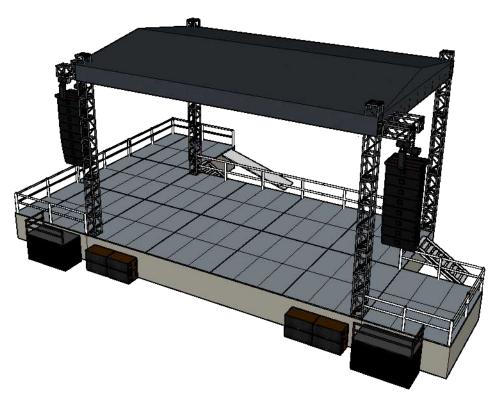

HARDLY trictly BLUEGRASS

**Towers of Gold Stage** 

Stage Deck:
Stage Left Wing:
Stage Right Wing:
Stage Height:
Roof Trim Height:
Camera Platforms

Camera Platform FOH Audio FOH Video 48' wide X 32' deep 12' wide x 16' deep 16' wide x 48' deep 5' ft (approximate) 26' ft from deck 8' wide x 4' deep 12' wide x 16' deep 8' wide x 8' deep

## HARDEStrictlyBLUEGRASS

**Towers of Gold Stage** 

5'-0"

Stage Deck: 48' w
Stage Left Wing: 12' wi
Stage Right Wing: 16' w
Stage Height: 5' ft (
Roof Trim Height: 26' ft
Camera Platforms
FOH Audio 12' w
FOH Video 8' wid

48' wide X 32' deep 12' wide x 16' deep 16' wide x 48' deep 5' ft (approximate) 26' ft from deck 8' wide x 4' deep 12' wide x 16' deep 8' wide x 8' deep